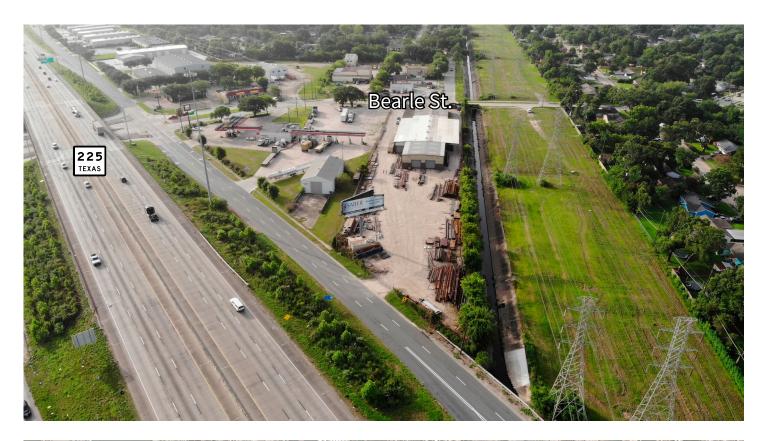

### 120 Bearle St. Pasadena, TX 77506

# ±30,236 SF crane-served manufacturing facility 120 Bearle St. | Paasadena, TX 77506