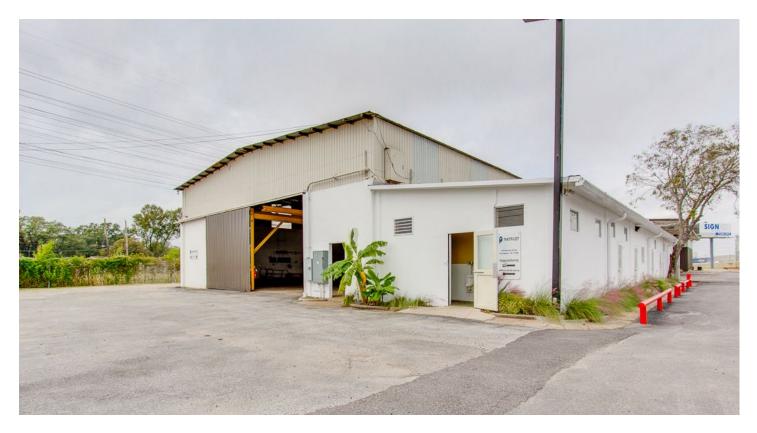

#### **Site features:**

- **Total:** ±24,000 SF (330' x 55')

- **Shop building:** ±19,240 SF

- Office: ±1,800 SF

- Covered Overhang: 2,960 SF

- Land: ±2.1 Acres (Fully Stabilized & Paved)

- Overhead Doors: 6

- Cranes: (2) 3-ton and (2) 2-ton

- Power: 1200 Amps - 480v - 3 phase, Heavy Power

- New Roof in 2015

- New Electrical and Build Out from 2017 - 2019

– Highway 225 Frontage and Visibility

Sublease Through: September 30, 2028
Longer Term Lease Available