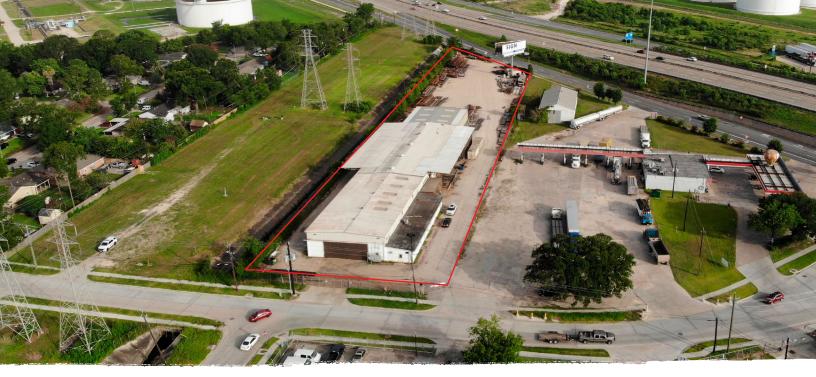

#### **Site features:**

- **Total:** ±24,000 SF (330' x 55')

- **Shop building:** ±19,240 SF

- Office: ±1,800 SF

- Covered Overhang: 2,960 SF

- Land: ±2.1 Acres (Fully Stabilized & Paved)

- Overhead Doors: 6

- Cranes: (2) 3-ton and (2) 2-ton

- Power: 1200 Amps - 480v - 3 phase, Heavy Power

- New Roof in 2015

- New Electrical and Build Out from 2017 - 2019

– Highway 225 Frontage and Visibility

Sublease Through: September 30, 2028
Longer Term Lease Available