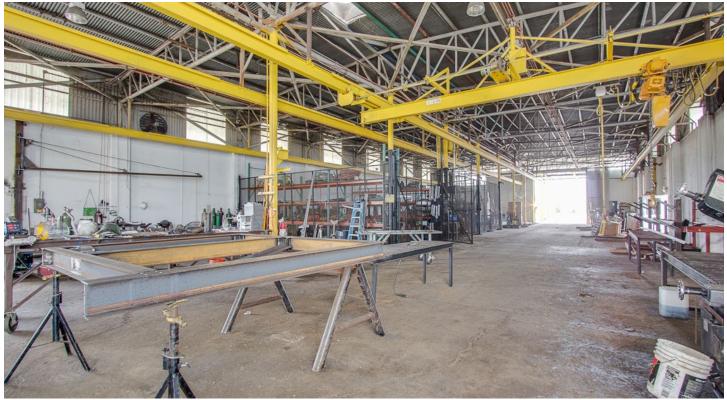

#### **Site features:**

- **Total:** ±24,000 SF (330' x 55')

- **Shop building:** ±19,240 SF

- Office: ±1,800 SF

- Covered Overhang: 2,960 SF

- Land: ±2.1 Acres (Fully Stabilized & Paved)

- Overhead Doors: 6

- Cranes: (2) 3-ton and (2) 2-ton

- Power: 1200 Amps - 480v - 3 phase, Heavy Power

- New Roof in 2015

- New Electrical and Build Out from 2017 - 2019

– Highway 225 Frontage and Visibility

Sublease Through: September 30, 2028
Longer Term Lease Available